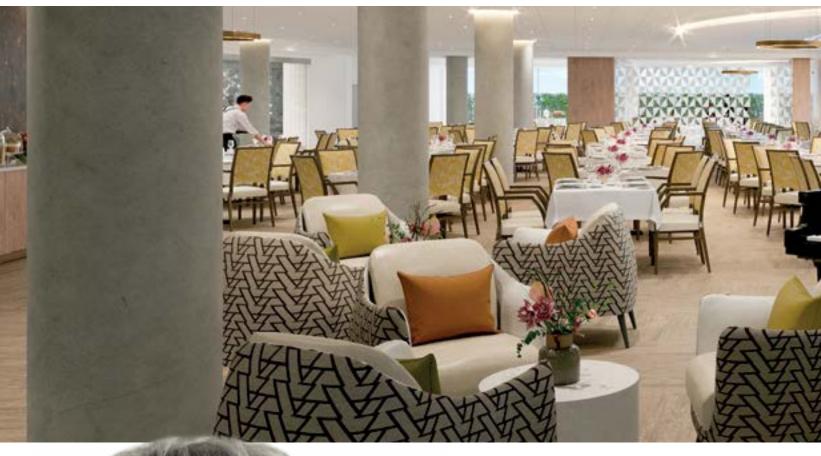

# VERITABLE JEWEL

LIZ residence will feature impressive common areas, including a superb panoramic lounge, ideal for both pleasure and relaxation – not to mention, many indispensable amenities so that you can take good care of yourself, both physically and spiritually. In short, everything you need to make your retirement a pleasant and rewarding experience, is always at your beck and call.  $\blacksquare$ 

### **COMMON AREAS LOCATED ON 5 FLOORS**

(Garden level, ground floor, 2nd floor, 4th floor, 10th floor)

- A GROUND FLOOR
  - 1. Reception
  - 2. Wine cellar
  - **3.** Common area (with piano)
  - 4. Kitchen
  - **5.** Dining room (private)
- **6.** Activity room
- **7.** Dining room (common)
- 8. Art studio
- 9. Cinema
- 10. Pharmacy / bistro
- 11. Billiards room
- 12. Library area
- 2nd FLOOR
  - 13. Roof terrace
- **4TH FLOOR** 
  - 14. Petanque / shuffleboard
- **D** GARDEN LEVEL
  - 15. Swimming pool, sauna and spa, indoor beach and light therapy
  - **16.** Training room
  - 17. Hairdresser / beauty salon
  - 18. Virtual Golf
- 10TH FLOOR
  - 19. Panoramic lounge