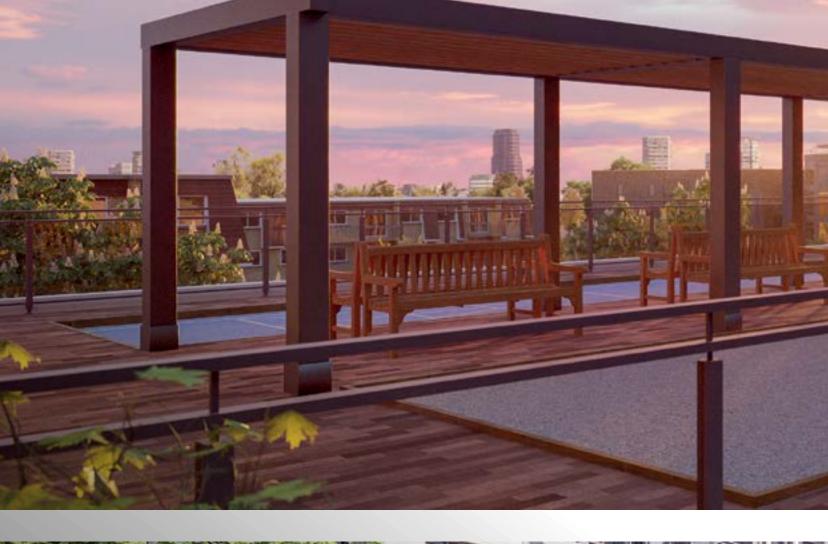

### **COMMON AREAS LOCATED ON 5 FLOORS**

(Garden level, ground floor, 2nd floor, 4th floor, 10th floor)

- A GROUND FLOOR
  - 1. Reception
  - 2. Wine cellar
  - **3.** Common area (with piano)
  - 4. Kitchen
  - **5.** Dining room (private)
- **6.** Activity room
- **7.** Dining room (common)
- 8. Art studio
- 9. Cinema
- 10. Pharmacy / bistro
- 11. Billiards room
- 12. Library area
- 2nd FLOOR
  - 13. Roof terrace
- **4TH FLOOR** 
  - 14. Petanque / shuffleboard
- **D** GARDEN LEVEL
  - 15. Swimming pool, sauna and spa, indoor beach and light therapy
  - **16.** Training room
  - 17. Hairdresser / beauty salon
  - 18. Virtual Golf
- 10TH FLOOR
  - 19. Panoramic lounge

# **ALL THE LEISURE YOU LIKE**

right at your doorstep!

Your tastes, passions and talents define you; whether you express them through your activities, your hobbies or your personality. With its welcoming common living spaces, the LIZ residence was designed to satisfy the preferences and desires of Montrealers. Live your retirement to the fullest! ■