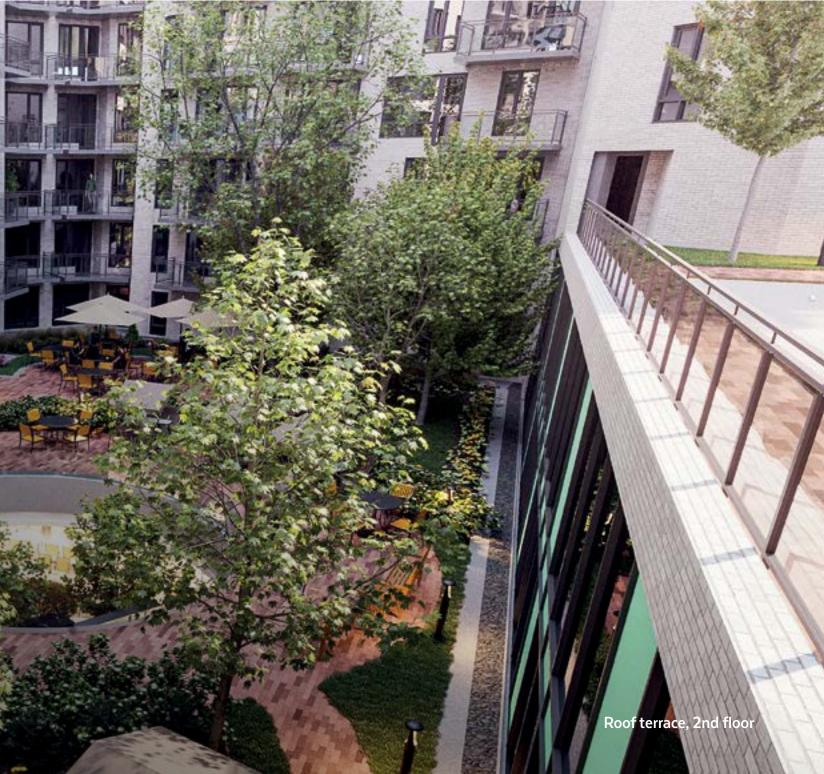

### **COMMON AREAS LOCATED ON 5 FLOORS**

(Garden level, ground floor, 2nd floor, 4th floor, 10th floor)

- A GROUND FLOOR
  - 1. Reception
  - 2. Wine cellar
  - **3.** Common area (with piano)
  - 4. Kitchen
  - **5.** Dining room (private)
- **6.** Activity room
- **7.** Dining room (common)
- 8. Art studio
- 9. Cinema
- 10. Pharmacy / bistro
- 11. Billiards room
- 12. Library area
- 2nd FLOOR
  - 13. Roof terrace
- **4TH FLOOR** 
  - 14. Petanque / shuffleboard
- **D** GARDEN LEVEL
  - 15. Swimming pool, sauna and spa, indoor beach and light therapy
  - **16.** Training room
  - 17. Hairdresser / beauty salon
  - 18. Virtual Golf
- 10TH FLOOR
  - 19. Panoramic lounge