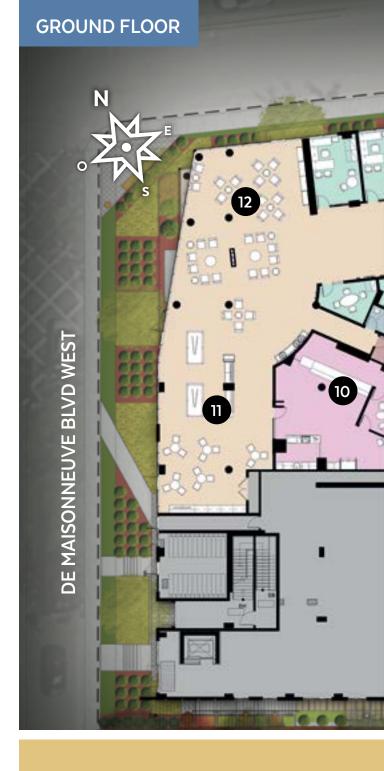

### **COMMON AREAS LOCATED ON 5 FLOORS**

(Garden level, ground floor, 2nd floor, 4th floor, 10th floor)

- A GROUND FLOOR
  - 1. Reception
  - 2. Wine cellar
  - **3.** Common area (with piano)
  - 4. Kitchen
  - **5.** Dining room (private)
- **6.** Activity room
- **7.** Dining room (common)
- 8. Art studio
- 9. Cinema
- 10. Pharmacy / bistro
- 11. Billiards room
- 12. Library area
- 2nd FLOOR
  - 13. Roof terrace
- **4TH FLOOR** 
  - 14. Petanque / shuffleboard
- **D** GARDEN LEVEL
  - 15. Swimming pool, sauna and spa, indoor beach and light therapy
  - **16.** Training room
  - 17. Hairdresser / beauty salon
  - 18. Virtual Golf
- 10TH FLOOR
  - 19. Panoramic lounge

### **LOCATION OF COMMON AREAS BY FLOOR**