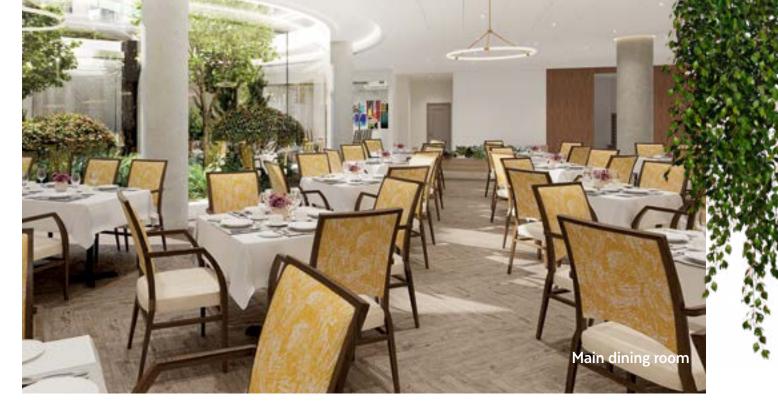

### **COMMON AREAS LOCATED ON 5 FLOORS**

(Garden level, ground floor, 2nd floor, 4th floor, 10th floor)

- A GROUND FLOOR
  - 1. Reception
  - 2. Wine cellar
  - **3.** Common area (with piano)
  - 4. Kitchen
  - **5.** Dining room (private)
- **6.** Activity room
- **7.** Dining room (common)
- 8. Art studio
- 9. Cinema
- 10. Pharmacy / bistro
- 11. Billiards room
- 12. Library area
- 2nd FLOOR
  - 13. Roof terrace
- **4TH FLOOR** 
  - 14. Petanque / shuffleboard
- **D** GARDEN LEVEL
  - 15. Swimming pool, sauna and spa, indoor beach and light therapy
  - **16.** Training room
  - 17. Hairdresser / beauty salon
  - 18. Virtual Golf
- 10TH FLOOR
  - 19. Panoramic lounge