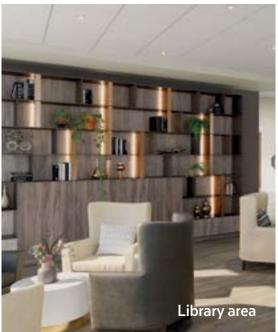

### **COMMON AREAS LOCATED ON 5 FLOORS**

(Garden level, ground floor, 2nd floor, 4th floor, 10th floor)

- A GROUND FLOOR
  - 1. Reception
  - 2. Wine cellar
  - **3.** Common area (with piano)
  - 4. Kitchen
  - **5.** Dining room (private)
- **6.** Activity room
- **7.** Dining room (common)
- 8. Art studio
- 9. Cinema
- 10. Pharmacy / bistro
- 11. Billiards room
- 12. Library area
- 2nd FLOOR
  - 13. Roof terrace
- **4TH FLOOR** 
  - 14. Petanque / shuffleboard
- **D** GARDEN LEVEL
  - 15. Swimming pool, sauna and spa, indoor beach and light therapy
  - **16.** Training room
  - 17. Hairdresser / beauty salon
  - 18. Virtual Golf
- 10TH FLOOR
  - 19. Panoramic lounge