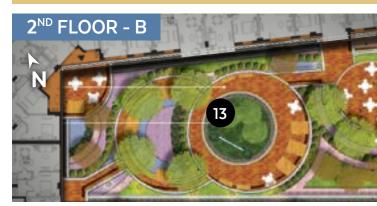

### **COMMON AREAS LOCATED ON 5 FLOORS**

(Garden level, ground floor, 2nd floor, 4th floor, 10th floor)

- A GROUND FLOOR
  - 1. Reception
  - 2. Wine cellar
  - **3.** Common area (with piano)
  - 4. Kitchen
  - **5.** Dining room (private)
- **6.** Activity room
- **7.** Dining room (common)
- 8. Art studio
- 9. Cinema
- 10. Pharmacy / bistro
- 11. Billiards room
- 12. Library area
- 2nd FLOOR
  - 13. Roof terrace
- **4TH FLOOR** 
  - 14. Petanque / shuffleboard
- **D** GARDEN LEVEL
  - 15. Swimming pool, sauna and spa, indoor beach and light therapy
  - **16.** Training room
  - 17. Hairdresser / beauty salon
  - 18. Virtual Golf
- 10TH FLOOR
  - 19. Panoramic lounge

### **LOCATION OF COMMON AREAS BY FLOOR**