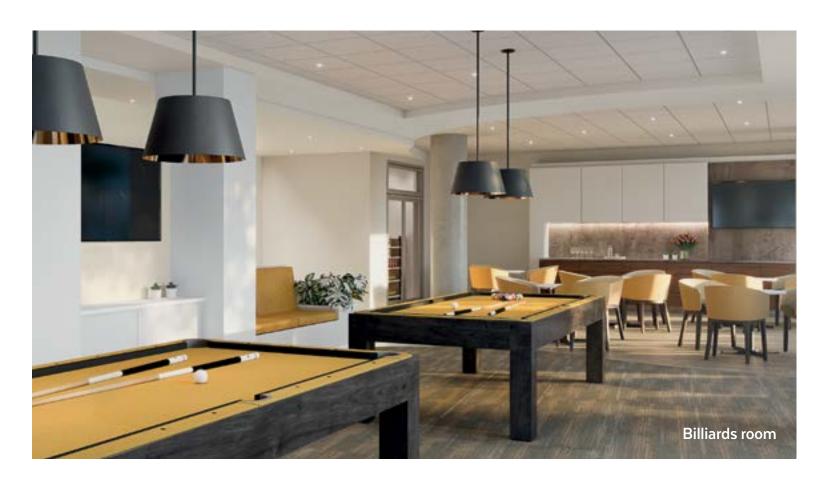

### **COMMON AREAS LOCATED ON 5 FLOORS**

(Garden level, ground floor, 2nd floor, 4th floor, 10th floor)

- A GROUND FLOOR
  - 1. Reception
  - 2. Wine cellar
  - **3.** Common area (with piano)
  - 4. Kitchen
  - **5.** Dining room (private)
- **6.** Activity room
- **7.** Dining room (common)
- 8. Art studio
- 9. Cinema
- 10. Pharmacy / bistro
- 11. Billiards room
- 12. Library area
- 2nd FLOOR
  - 13. Roof terrace
- **4TH FLOOR** 
  - 14. Petanque / shuffleboard
- **D** GARDEN LEVEL
  - 15. Swimming pool, sauna and spa, indoor beach and light therapy
  - **16.** Training room
  - 17. Hairdresser / beauty salon
  - 18. Virtual Golf
- 10TH FLOOR
  - 19. Panoramic lounge