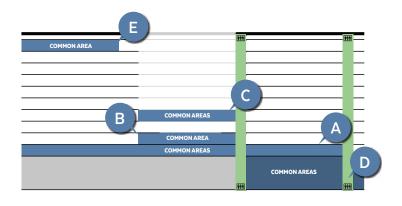

### **COMMON AREAS LOCATED ON 5 FLOORS**

(Garden level, ground floor, 2nd floor, 4th floor, 10th floor)

- A GROUND FLOOR
  - 1. Reception
  - 2. Wine cellar
  - **3.** Common area (with piano)
  - 4. Kitchen
  - **5.** Dining room (private)
- **6.** Activity room
- **7.** Dining room (common)
- 8. Art studio
- 9. Cinema
- 10. Pharmacy / bistro
- 11. Billiards room
- 12. Library area
- 2nd FLOOR
  - 13. Roof terrace
- **4TH FLOOR** 
  - 14. Petanque / shuffleboard
- **D** GARDEN LEVEL
  - 15. Swimming pool, sauna and spa, indoor beach and light therapy
  - **16.** Training room
  - 17. Hairdresser / beauty salon
  - 18. Virtual Golf
- 10TH FLOOR
  - 19. Panoramic lounge

### **OTHER:**

- Administrative office
- Place of worship, 4th floor
- Elevators

### **LOCATION OF COMMON AREAS BY FLOOR**