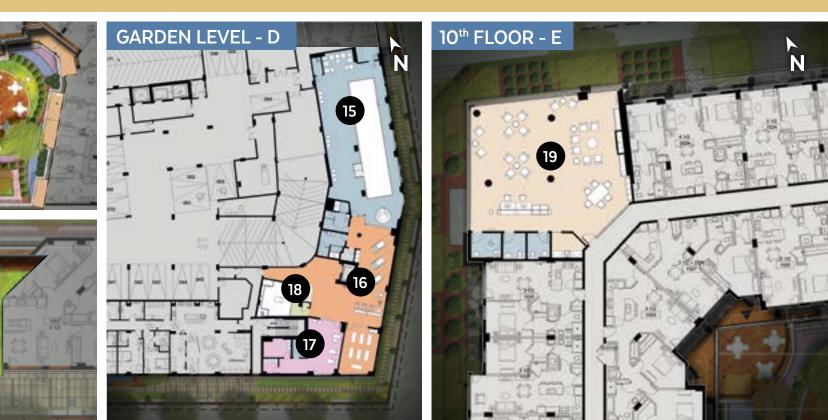

### **COMMON AREAS LOCATED ON 5 FLOORS**

(Garden level, ground floor, 2nd floor, 4th floor, 10th floor)

- A GROUND FLOOR
  - 1. Reception
  - 2. Wine cellar
  - **3.** Common area (with piano)
  - 4. Kitchen
  - **5.** Dining room (private)
- **6.** Activity room
- **7.** Dining room (common)
- 8. Art studio
- 9. Cinema
- 10. Pharmacy / bistro
- 11. Billiards room
- 12. Library area
- 2nd FLOOR
  - 13. Roof terrace
- **4TH FLOOR** 
  - 14. Petanque / shuffleboard
- **D** GARDEN LEVEL
  - 15. Swimming pool, sauna and spa, indoor beach and light therapy
  - **16.** Training room
  - 17. Hairdresser / beauty salon
  - 18. Virtual Golf
- 10TH FLOOR
  - 19. Panoramic lounge

### **LOCATION OF COMMON AREAS BY FLOOR**