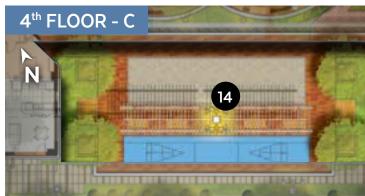

### **COMMON AREAS LOCATED ON 5 FLOORS**

(Garden level, ground floor, 2nd floor, 4th floor, 10th floor)

- A GROUND FLOOR
  - 1. Reception
  - 2. Wine cellar
  - **3.** Common area (with piano)
  - 4. Kitchen
  - **5.** Dining room (private)
- **6.** Activity room
- **7.** Dining room (common)
- 8. Art studio
- 9. Cinema
- 10. Pharmacy / bistro
- 11. Billiards room
- 12. Library area
- 2nd FLOOR
  - 13. Roof terrace
- **4TH FLOOR** 
  - 14. Petanque / shuffleboard
- **D** GARDEN LEVEL
  - 15. Swimming pool, sauna and spa, indoor beach and light therapy
  - **16.** Training room
  - 17. Hairdresser / beauty salon
  - 18. Virtual Golf
- 10TH FLOOR
  - 19. Panoramic lounge

### **LOCATION OF COMMON AREAS BY FLOOR**