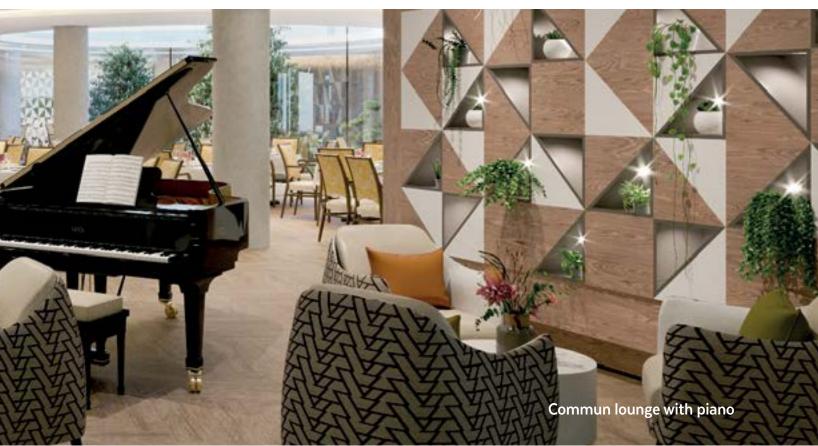

### **COMMON AREAS LOCATED ON 5 FLOORS**

(Garden level, ground floor, 2nd floor, 4th floor, 10th floor)

- A GROUND FLOOR
  - 1. Reception
  - 2. Wine cellar
  - **3.** Common area (with piano)
  - 4. Kitchen
  - **5.** Dining room (private)
- **6.** Activity room
- **7.** Dining room (common)
- 8. Art studio
- 9. Cinema
- 10. Pharmacy / bistro
- 11. Billiards room
- 12. Library area
- 2nd FLOOR
  - 13. Roof terrace
- **4TH FLOOR** 
  - 14. Petanque / shuffleboard
- **D** GARDEN LEVEL
  - 15. Swimming pool, sauna and spa, indoor beach and light therapy
  - **16.** Training room
  - 17. Hairdresser / beauty salon
  - 18. Virtual Golf
- 10TH FLOOR
  - 19. Panoramic lounge