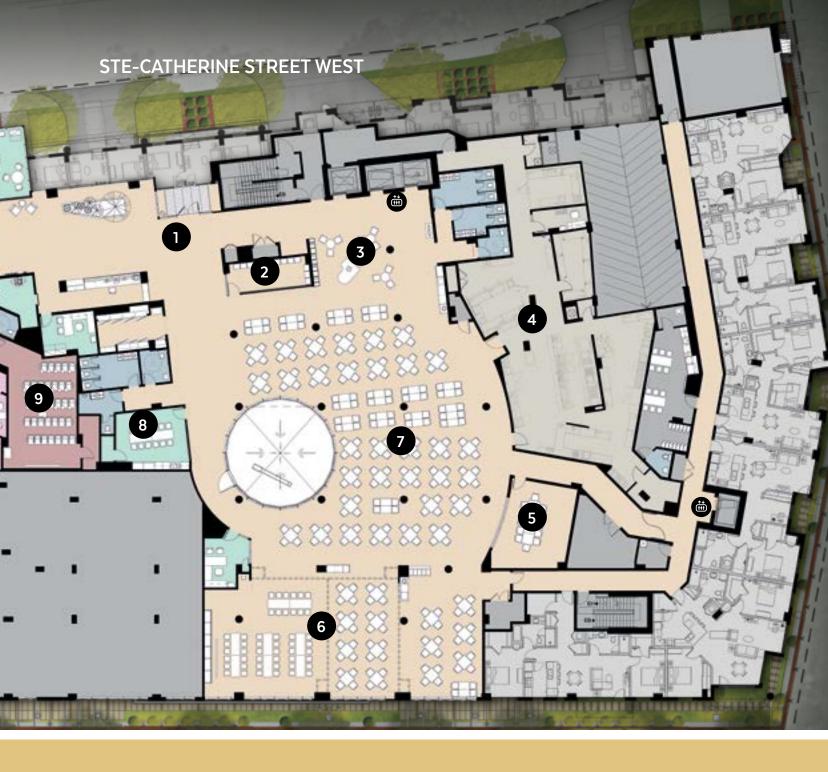

### **COMMON AREAS LOCATED ON 5 FLOORS**

(Garden level, ground floor, 2nd floor, 4th floor, 10th floor)

- A GROUND FLOOR
  - 1. Reception
  - 2. Wine cellar
  - **3.** Common area (with piano)
  - 4. Kitchen
  - **5.** Dining room (private)
- **6.** Activity room
- **7.** Dining room (common)
- 8. Art studio
- 9. Cinema
- 10. Pharmacy / bistro
- 11. Billiards room
- 12. Library area
- 2nd FLOOR
  - 13. Roof terrace
- **4TH FLOOR** 
  - 14. Petanque / shuffleboard
- **D** GARDEN LEVEL
  - 15. Swimming pool, sauna and spa, indoor beach and light therapy
  - **16.** Training room
  - 17. Hairdresser / beauty salon
  - 18. Virtual Golf
- 10TH FLOOR
  - 19. Panoramic lounge

### **LOCATION OF COMMON AREAS BY FLOOR**