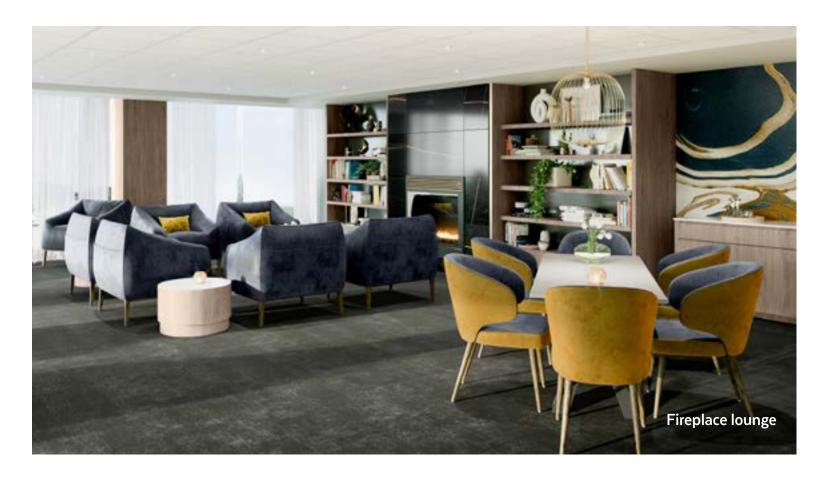

### **COMMON AREAS LOCATED ON 5 FLOORS**

(Garden level, ground floor, 2nd floor, 4th floor, 10th floor)

- A GROUND FLOOR
  - 1. Reception
  - 2. Wine cellar
  - **3.** Common area (with piano)
  - 4. Kitchen
  - **5.** Dining room (private)
- **6.** Activity room
- **7.** Dining room (common)
- 8. Art studio
- 9. Cinema
- 10. Pharmacy / bistro
- 11. Billiards room
- 12. Library area
- 2nd FLOOR
  - 13. Roof terrace
- **4TH FLOOR** 
  - 14. Petanque / shuffleboard
- **D** GARDEN LEVEL
  - 15. Swimming pool, sauna and spa, indoor beach and light therapy
  - **16.** Training room
  - 17. Hairdresser / beauty salon
  - 18. Virtual Golf
- 10TH FLOOR
  - 19. Panoramic lounge