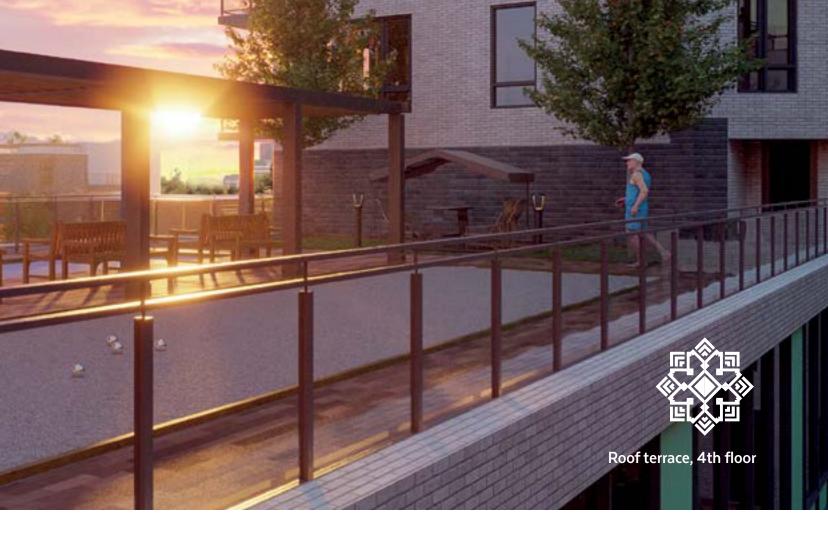

### **COMMON AREAS LOCATED ON 5 FLOORS**

(Garden level, ground floor, 2nd floor, 4th floor, 10th floor)

- A GROUND FLOOR
  - 1. Reception
  - 2. Wine cellar
  - **3.** Common area (with piano)
  - 4. Kitchen
  - **5.** Dining room (private)
- **6.** Activity room
- **7.** Dining room (common)
- 8. Art studio
- 9. Cinema
- 10. Pharmacy / bistro
- 11. Billiards room
- 12. Library area
- 2nd FLOOR
  - 13. Roof terrace
- **4TH FLOOR** 
  - 14. Petanque / shuffleboard
- **D** GARDEN LEVEL
  - 15. Swimming pool, sauna and spa, indoor beach and light therapy
  - **16.** Training room
  - 17. Hairdresser / beauty salon
  - 18. Virtual Golf
- 10TH FLOOR
  - 19. Panoramic lounge