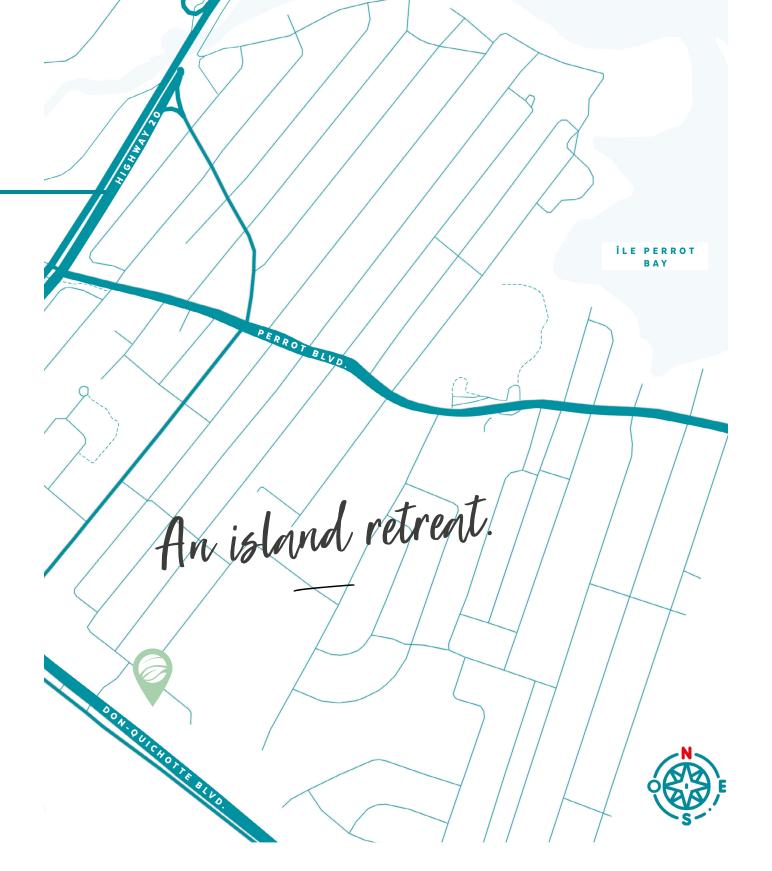

#### THE ART OF HARMONIOUS LIVING

Île-Perrot is a place as peaceful as it is charming. Located west of Montreal, bordering the St. Lawrence River, this island is the ideal place to reconnect with nature. This veritable green jewel also offers all the desired amenities to ensure you enjoy an exceptional daily life.

#### A NEW DIMENSION OF WELL-BEING

Built in 2017 on Don-Quichotte Boulevard in Île-Perrot, the Lilo residence offers you the perfect balance between services, activities and relaxation for a practical, active and reposed retirement. Its location has been carefully chosen, in a sector that is both central and friendly. The beauty of the neighbourhood that harbours the residence is matched only by the quality of the surrounding amenities: grocery stores, pharmacies, restaurants... everything is there for you to thrive in an invigorating environment, where pleasure reigns supreme.